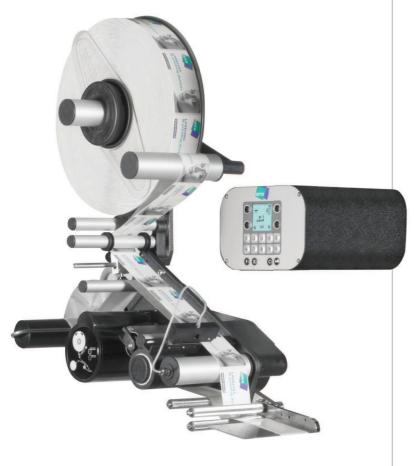

## DYNAMIC 120

The Dynamic is a labeler of contained weight and footprint.

Thanks to a special return it can have variable geometry, with the reel housing in two possible positions or even remoted.

- 120mm / 4.72" label liner maximum width
- ideal for installation inside any packaging machine
- Advanced control unit, which is independent and can be located wherever most practical for the operator (cable lenght: 3 metres / 9.84 feet)

| DYNAMIC           | 120                |
|-------------------|--------------------|
| max speed         | 40m/min - 131'/min |
| max reel diameter | 280mm - 11.02"     |