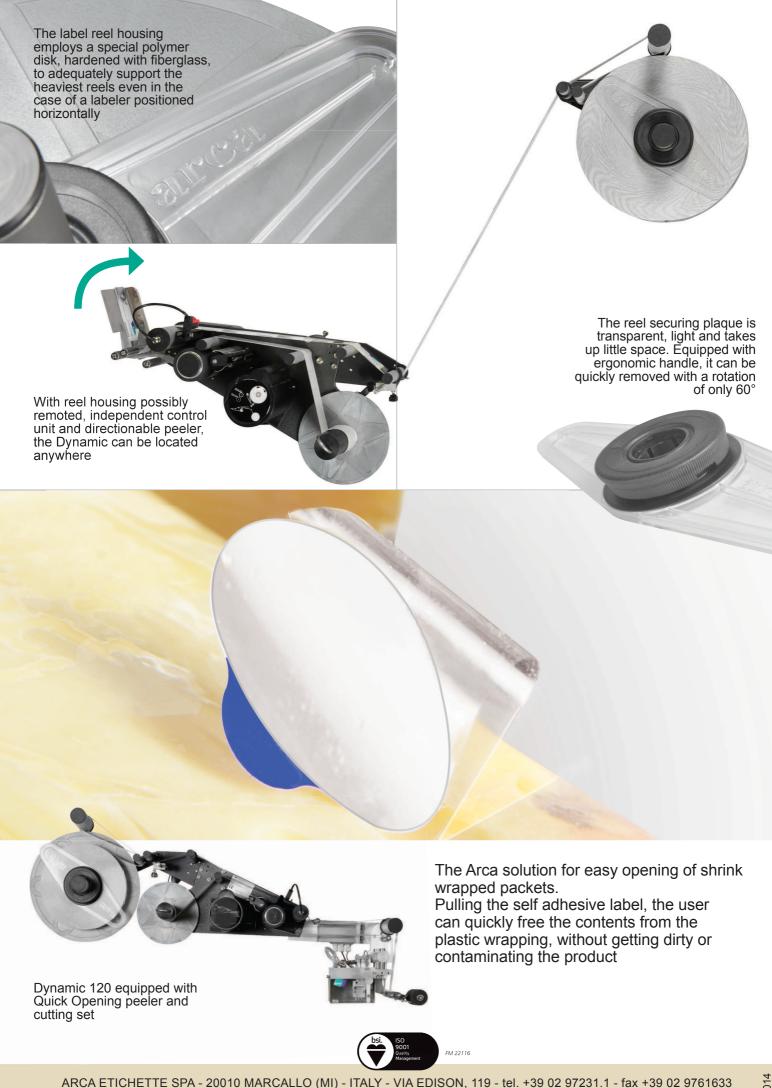

## DYNAMIC 120

The Dynamic is a labeler of contained weight and footprint.

Thanks to a special return it can have variable geometry, with the reel housing in two possible positions or even remoted.

- 120mm / 4.72" label liner maximum width
- ideal for installation inside any packaging machine
- Advanced control unit, which is independent and can be located wherever most practical for the operator (cable lenght: 3 metres / 9.84 feet)

## **Peelers and Applicators**

QUICK C

IING DOWN UNDER RIGID

SPRING ARTICULATED

Dynamic reel housing