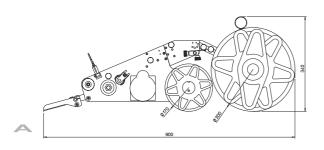

## DYNAMIC 120

The Dynamic is a labeler of contained weight and footprint.

Thanks to a special return it can have variable geometry, with the reel housing in two possible positions or even remoted.

- 120mm / 4.72" label liner maximum width
- ideal for installation inside any packaging machine
- Advanced control unit, which is independent and can be located wherever most practical for the operator (cable lenght: 3 metres / 9.84 feet)

| DYNAMIC           | 120                |
|-------------------|--------------------|
| max speed         | 40m/min - 131'/min |
| max reel diameter | 280mm - 11.02"     |