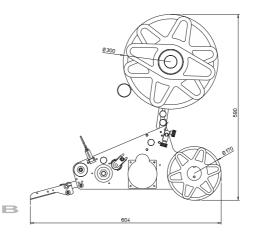

## DYNAMIC 120

The Dynamic is a labeler of contained weight and footprint.

Thanks to a special return it can have variable geometry, with the reel housing in two possible positions or even remoted.

- 120mm / 4.72" label liner maximum width
- ideal for installation inside any packaging machine
- Advanced control unit, which is independent and can be located wherever most practical for the operator (cable lenght: 3 metres / 9.84 feet)

| DYNAMIC           | 120                |
|-------------------|--------------------|
| max speed         | 40m/min - 131'/min |
| max reel diameter | 280mm - 11.02"     |